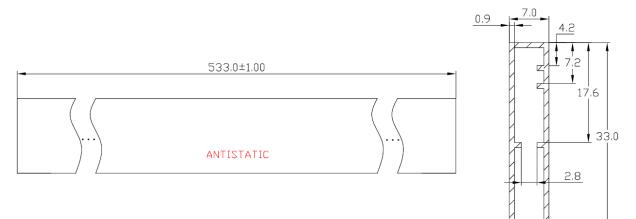

### 1.4 Dimensions (Unit : mm)

|           | А     | В     | С     |
|-----------|-------|-------|-------|
| Inner Box | 568±5 | 150±5 | 50±5  |
| Carton    | 585±5 | 275±5 | 170±5 |

1.5 Package

ONE ITEM(50pcs)