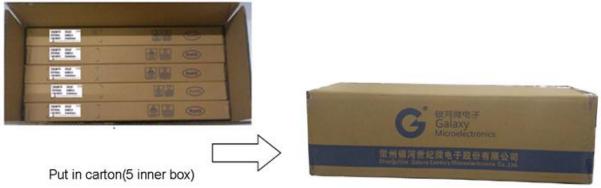

# 1. Tube Packing

1.1 Tube Quantity 50 pcs / Tube



### 1.2 Inner Box



### 1.3 Carton



### 1.4 Dimensions (Unit : mm)

|           | А     | В     | С     |
|-----------|-------|-------|-------|
| Inner Box | 568±5 | 150±5 | 50±5  |
| Carton    | 585±5 | 275±5 | 170±5 |



1.5 Package

ONE ITEM(50pcs)





2. INNER BOX









## 2. Marking

Each reel shall be legibly marked with the following items.

PART NO.: BL817C

DATE: 2020-01-01

Q'TY: 30KPCS

PKG.:DIP-4L

RANGE: C 200-400

LOT. NO.: J1912001C

<sup>銀河微电子</sup> Galaxy Changzhou Galaxy Century Microelectronics Co., Ltd. <sup>(</sup>



### 3. Туре

Product code of taping shall be composed as indicated below.



4. Recommended storage condition

Storage period

Use the products within 12 months after delivered.

The first reflow soldering should be performed within 168 hours after opening the moisture-proof.

Storage conditions

Products should be stored in the warehouse on the following conditions.

Temperature : 0~ 35° C

Humidity: 30 to 70% relative humidity No rapid change on temperature and humidity Don't keep products in corrosive gases such as su